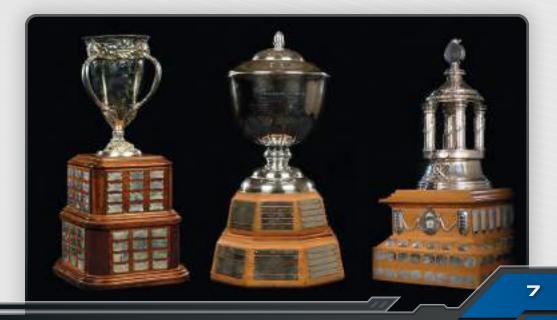

# TROPHIES

### CALDER TROPHY

Presented each year to the player selected as the most proficient in his first year of competition in the NHL. It is named after Frank Calder, the first president of the NHL. Serving as the NHL's Rookie of the Year award, this version of the trophy has been awarded since its creation for the 1936–37.

### JAMES NORRIS MEMORIAL TROPHY

Presented each year to the NHL's top defensive player who demonstrates throughout the season the greatest all-around ability in the position. It was named after longtime owner of the Detroit Red Wings, Jame E. Norris.

### VEZINA TROPHY

Presented each year to the NHL goaltender who is adjudged to be the best at his position throughout the season. The 32 NHL general managers vote to determine the winner named after former Canadian goaltender Georges Vezina who played from 1910-1925 and died of tuberculosis in 1926.