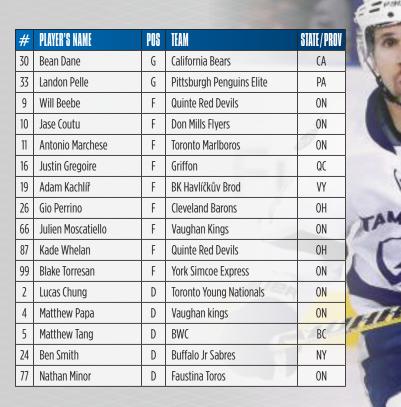

# 2013 TEAM MODANO

La.

| #  | PLAYER'S NAME     | POS | TEAM                        | STATE/PROV |
|----|-------------------|-----|-----------------------------|------------|
| 30 | Maximus Gowdy     | G   | Philadelphia Hockey Club    | NJ         |
| 33 | Braeden Burke     | G   | MassConn United Hockey Club | СТ         |
| 9  | Evan Andrews      | F   | Quinte Red Devils           | ON         |
| 10 | Davis Detter      | F   | Little Caesars              | MI         |
| 11 | London Elder      | F   | Music City Marauders        | TN         |
| 16 | Henry Helbig      | F   | Ajax-Pickering Raiders      | ON         |
| 19 | Jordan Lobe       | F   | CHA Grizzlies               | QC         |
| 26 | David Timm Mullen | F   | Mid Fairfield Jr. Rangers   | СТ         |
| 66 | Beckam Rohr       | F   | St. Louis AAA Blues         | L          |
| 87 | Kaiden Thiessen   | F   | Portland Junior Winterhawks | AB         |
| 99 | Mark Mano         | F   | California Bears            | CA         |
| 2  | Jack DesLauriers  | D   | Mississauga Senators        | ON         |
| 4  | Finley Hollins    | D   | Toronto Young Nationals     | ON         |
| 5  | Matthew Kaminski  | D   | Woodbridge Wolfpack         | NY         |
| 24 | Vincent Pesoli    | D   | Chicago Reapers             | IL         |
| 77 | Chase Bosse       | D   | Innisfail Flyers            | AB         |