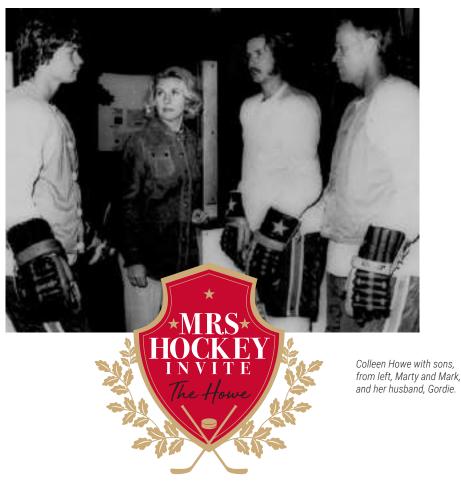

#### THE COLLEEN HOWE INVITATIONAL GIRLS HOCKEY TOURNAMENT 12U CIRLS TEAMS FROM AROUND THE WORLD

January 17-20, 2025 • Fort Lauderdale, Florida

#### https://mrs-hockey-invite.premiericeprospects.com/details

Colleen 'Mrs. Hockey<sup>®</sup>' Howe (February 17, 1933 – March 6, 2009) was a hockey innovator and sports powerhouse in her own right who opened doors for women of all ages who love the game. She was the first female sports agent ever and founded Power Play International and Power Play Publications to manage the business interests of her husband, Hall of Fame hockey player Gordie Howe and their sons Marty and Mark. As a civic leader, she brought the first Junior A hockey team to the United States, built the first indoor rink for public use in Michigan and ran for Congress. In 2000, as "Mrs. Hockey<sup>®</sup>, Colleen received the Wayne Gretzky International Award–presented to individuals "who have made major contributions to the growth and advancement of hockey in the United States"–from the US Hockey Hall of Fame, along with her husband (known as "Mr. Hockey<sup>®</sup>") and sons. Married to Gordie for 55 years, she truly was the driving force in the First Family of Hockey.

The Mrs. Hockey® Invitational Tournament is both a tribute to her legacy and a passing of the torch to females in hockey everywhere.