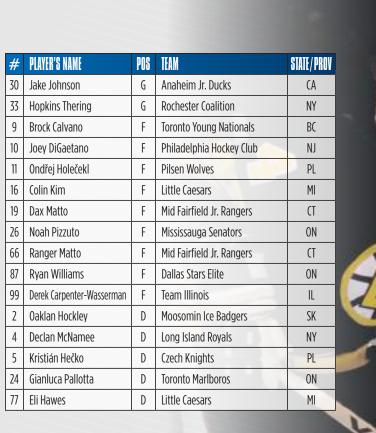

# 2013 TEAM LIDSTRÖM

Section 1

| #  | PLAYER'S NAME       | POS | TEAM                    | STATE/PROV |
|----|---------------------|-----|-------------------------|------------|
| 30 | Benjamin Haggart    | G   | Little Caesars          | MI         |
| 33 | Mateo Catala        | G   | Toronto Marlboros       | ON         |
| 9  | Cian Assal          | F   | Vaughan Kings           | ON         |
| 10 | Chace Rocco Comella | F   | Junior Eagles           | MA         |
| 11 | Harley George       | F   | Chicago Reapers         | IN         |
| 16 | Eli Horb            | F   | Sauce Academy           | AB         |
| 19 | Rocco Luppino       | F   | NJ Hitmen               | NJ         |
| 26 | Maddox DaSilva      | F   | Toronto Jr Canadiens    | ON         |
| 66 | Kyan Tosczak        | F   | Anaheim Jr Ducks        | CA         |
| 87 | Wilson Ye           | F   | Team Illinois           | ТХ         |
| 99 | William Burgio Jr.  | F   | Rochester Coalition     | NY         |
| 2  | Dasol Baek          | D   | Toronto Young Nationals | ON         |
| 4  | Rafael Fata         | D   | Sault Jr Greyhounds     | ON         |
| 5  | Declan Kavanaugh    | D   | Little Caesars          | MI         |
| 24 | Zachary Rappleyea   | D   | Junior Reign            | CA         |
| 77 | Maclean Brown       | D   | Quinte Red Devils       | ON         |